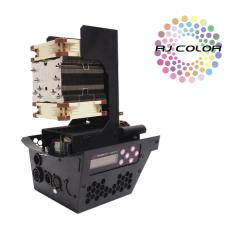

- Sully 4C LED module (T650SX 4C) to retrofit 600SX Series tungsten profiles
- **Sully 4C Profile series** (650SX 4C) offering the same zoom range as the Sully white LED range
- Sully 4C Single lens luminaires Fresnel or Pebble (315L) offering broad coverage with a smooth even beam