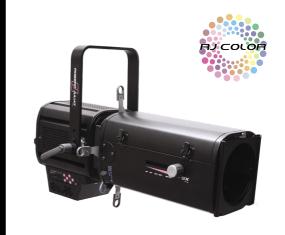

#### A family of new colourful classics

The Sully 4C series offers an affordable and versatile product range with no comprise on built quality and overall performance. Its 200W coloured LED source (Red, Blue, Green, Lime) is factory calibrated and delivers an even coverage.

- Sully 4C LED module (T650SX 4C) to retrofit 600SX Series tungsten profiles
- **Sully 4C Profile series** (650SX 4C) offering the same zoom range as the Sully white LED range
- Sully 4C Single lens luminaires Fresnel or Pebble (315L) offering broad coverage with a smooth even beam