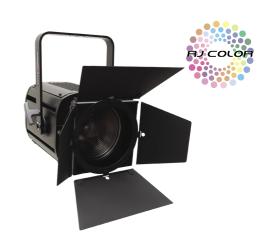

#### A family of new colourful classics

The Sully 4C series offers an affordable and versatile product range with no comprise on built quality and overall performance. Its 200W coloured LED source (Red, Blue, Green, Lime) is factory calibrated and delivers an even coverage.

- Sully 4C LED module (T650SX 4C) to retrofit 600SX Series tungsten profiles
- **Sully 4C Profile series** (650SX 4C) offering the same zoom range as the Sully white LED range
- Sully 4C Single lens luminaires Fresnel or Pebble (315L) offering broad coverage with a smooth even beam